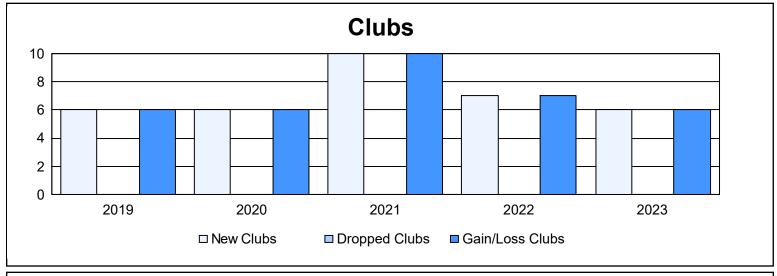

District E 4 As of June 2023 Cumulative

| Year      | New<br>Clubs | Dropped<br>Clubs | Gain/<br>Loss<br>Clubs | New<br>Members | Charter<br>Members | Reinstate<br>Members | Transfer<br>Members | Total<br>Member<br>Added | Total<br>Members<br>Dropped | Gain/<br>Loss<br>Members |
|-----------|--------------|------------------|------------------------|----------------|--------------------|----------------------|---------------------|--------------------------|-----------------------------|--------------------------|
| 2018-2019 | 6            | 0                | 6                      | 203            | 150                | 2                    | 3                   | 358                      | 149                         | 209                      |
| 2019-2020 | 6            | 0                | 6                      | 242            | 127                | 5                    | 9                   | 383                      | 204                         | 179                      |
| 2020-2021 | 10           | 0                | 10                     | 243            | 218                | 19                   | 2                   | 482                      | 199                         | 283                      |
| 2021-2022 | 7            | 0                | 7                      | 184            | 163                | 4                    | 1                   | 352                      | 212                         | 140                      |
| 2022-2023 | 6            | 0                | 6                      | 219            | 149                | 8                    | 1                   | 377                      | 191                         | 186                      |
| Average   | 7            | 0                | 7                      | 218            | 161                | 8                    | 3                   | 390                      | 191                         | 199                      |