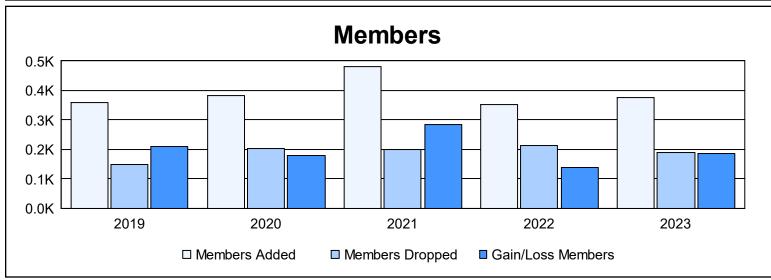

District E 4 As of June 2023 Cumulative

| Year      | New<br>Clubs | Dropped<br>Clubs | Gain/<br>Loss<br>Clubs | New<br>Members | Charter<br>Members | Reinstate<br>Members | Transfer<br>Members | Total<br>Member<br>Added | Total<br>Members<br>Dropped | Gain/<br>Loss<br>Members |
|-----------|--------------|------------------|------------------------|----------------|--------------------|----------------------|---------------------|--------------------------|-----------------------------|--------------------------|
| 2018-2019 | 6            | 0                | 6                      | 203            | 150                | 2                    | 3                   | 358                      | 149                         | 209                      |
| 2019-2020 | 6            | 0                | 6                      | 242            | 127                | 5                    | 9                   | 383                      | 204                         | 179                      |
| 2020-2021 | 10           | 0                | 10                     | 243            | 218                | 19                   | 2                   | 482                      | 199                         | 283                      |
| 2021-2022 | 7            | 0                | 7                      | 184            | 163                | 4                    | 1                   | 352                      | 212                         | 140                      |
| 2022-2023 | 6            | 0                | 6                      | 219            | 149                | 8                    | 1                   | 377                      | 191                         | 186                      |
| Average   | 7            | 0                | 7                      | 218            | 161                | 8                    | 3                   | 390                      | 191                         | 199                      |